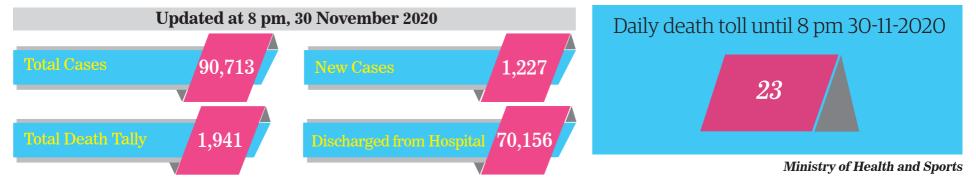

## 1,227 new cases of COVID-19 reported on 30 November, total figure rises to 90,713

MYANMAR'S COVID-19 positive cases rise to 90,713 after 1,227 new cases were reported on 30 November according to the Ministry of Health and Sports. Among these 90,713 confirmed cases, 1,941 died, 70,156 have been discharged from hospitals.—MNA