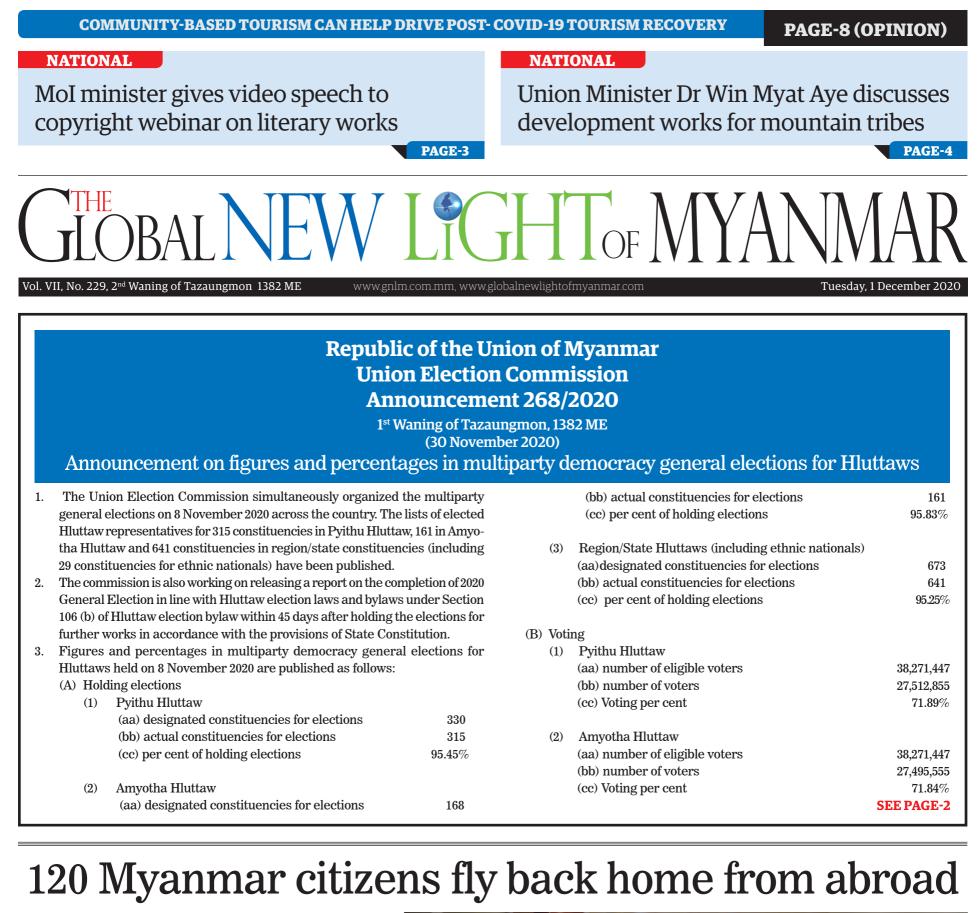

A total of 120 Myanmar citizens arrived back home by an MAI relief flight organized by Myanmar embassies in Washington and Seoul via Incheon International Airport yesterday evening.

The group of these persons included 61 from the United States, 12 from Mexico, 40 from the Republic of Korea, and 7 from Panama.

The Ministry of Labour, Immigration and Population, the Ministry of Health and Sports and the Yangon Region government arranged 7-day quarantine at specific places or designated hotels, followed by the 7-day home quarantine.

To bring back the Myanmar citizens who are stranded in foreign countries by relief flights and chartered flights in accordance with the instructions from National-Level Central Committee on Coronavirus Disease 2019 (COVID-19), the Ministry of Foreign Affairs cooperated with the relevant ministries and Myanmar embassies from re-

spective countries.

A total of 8 relief flights have been arranged in bringing Myanmar citizens from the United States back home through Incheon airport.—MNA

INSIDE TODAY